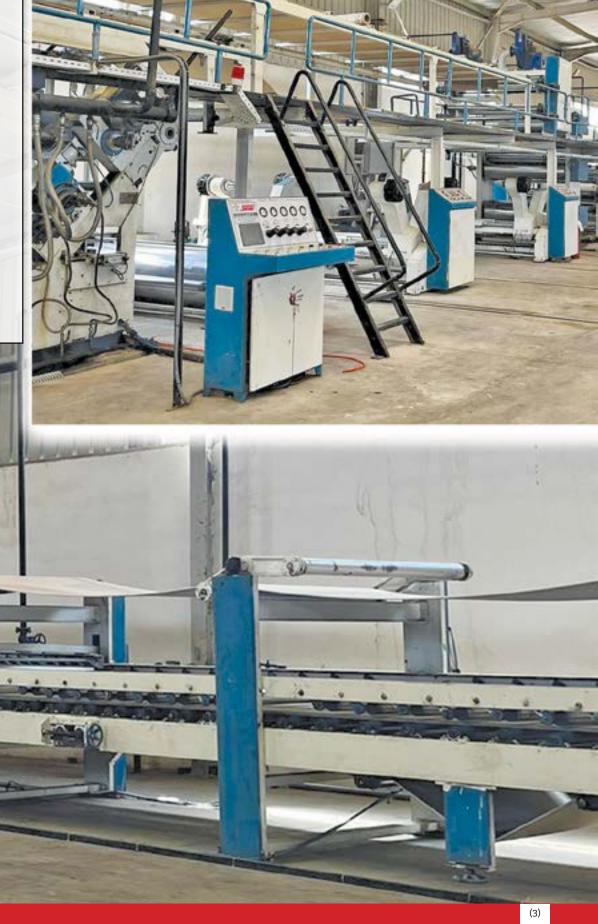

## 3/5 Ply Automatic Corrugated Board Making Plant

Complete Corrugated Paper Board Production Line is compose of shaft-less Mill Roll Stand, Fingerless type single facer, Single Facer, Pre-Heater, Overhead Bridge, Vacuam Section, Gluer

Available Width Sizes 1200 mm 1400 mm 1500 mm 1800 mm 2000 mm 2200 mm 2400 mm

Machine, Slitter Scorrer,
Cut-Off machine and
Stacker. The feature
of our machine high
automation, easy
operation, high
efficiency, Good
Quality of Paper Board,
Compact Structure and
Nice Appearance.