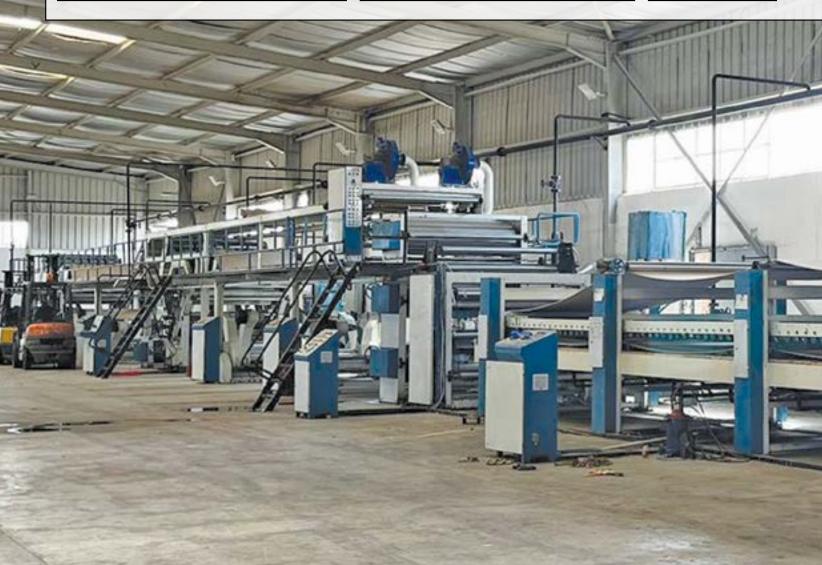

## 3/5 Ply Automatic Corrugated Board Making Plant

Complete Corrugated Paper Board Production Line is compose of shaft-less Mill Roll Stand, Fingerless type single facer, Single Facer, Pre-Heater, Overhead Bridge, Vacuam Section, Gluer

Available Width Sizes 1200 mm 1400 mm 1500 mm 1800 mm 2000 mm 2200 mm 2400 mm

Machine, Slitter Scorrer,
Cut-Off machine and
Stacker. The feature
of our machine high
automation, easy
operation, high
efficiency, Good
Quality of Paper Board,
Compact Structure and
Nice Appearance.