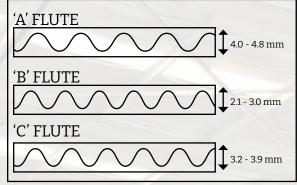

## Automatic Corrugated Board & Box Making Machinery





## 3/5 Ply Automatic Corrugated Board Making Plant

Complete Corrugated Paper Board Production Line is compose of shaft-less Mill Roll Stand, Fingerless type single facer, Single Facer, Pre-Heater, Overhead Bridge, Vacuam Section, Gluer





Available Width Sizes 1200 mm 1400 mm 1500 mm 1800 mm 2000 mm 2200 mm 2400 mm





Machine, Slitter Scorrer,
Cut-Off machine and
Stacker. The feature
of our machine high
automation, easy
operation, high
efficiency, Good
Quality of Paper Board,
Compact Structure and
Nice Appearance.







## Packaging Machinery Mfg. Co.

- +91 (950) 138 6794
- +91 (935) 600 1058
  - +91 (950) 106 6794
- seniormachinerygagan@gmail.com info@corrugatedboardmachine.com
- Office & Factory Address
  B/s. Ajay Palace, Sultanwind Link Road, Daburji, Amritsar-143001