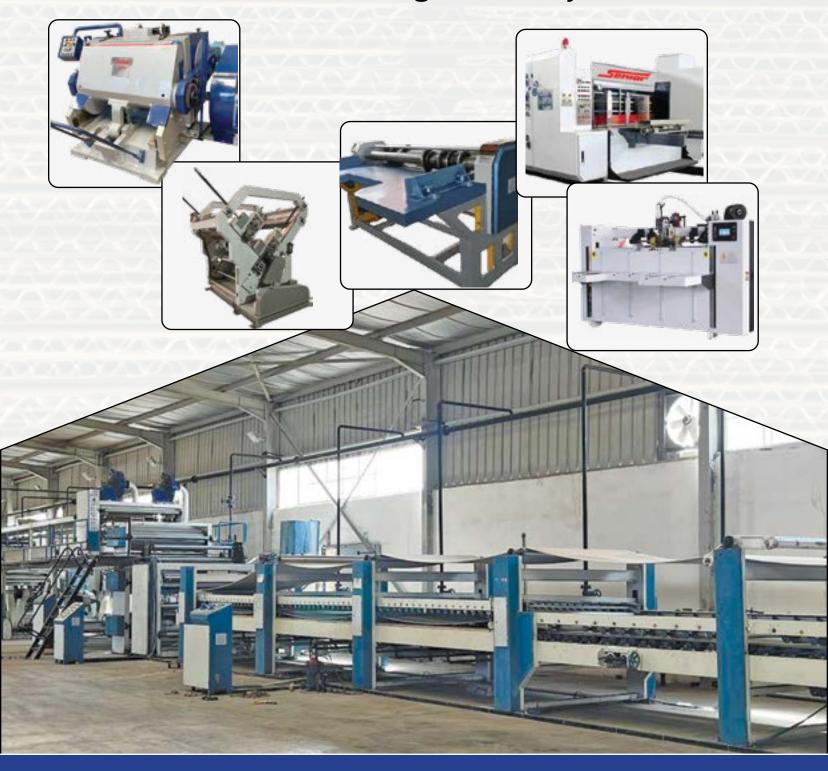

## 3/5 Ply Automatic Corrugated Board Making Plant

Complete Corrugated Paper Board Production Line is compose of shaft-less Mill Roll Stand, Fingerless type single facer, Single Facer, Pre-Heater, Overhead Bridge, Vacuam Section, Gluer

Available Width Sizes 1200 mm 1400 mm 1500 mm 1800 mm 2000 mm 2200 mm 2400 mm

Machine, Slitter Scorrer,
Cut-Off machine and
Stacker. The feature
of our machine high
automation, easy
operation, high
efficiency, Good
Quality of Paper Board,
Compact Structure and
Nice Appearance.